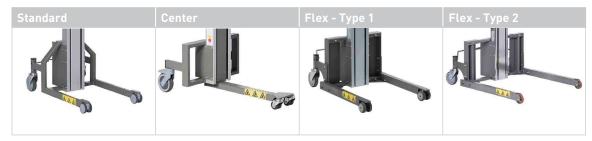

#### **LEG TYPES**

### WHEELS

Standard (leg length 500 mm): Front wheels, double swivel Ø75 mm Rear wheels, swivel Ø125 mm with central brake

Center (leg length 450 or 600 mm): Front wheels, double swivel Ø50 mm Rear wheels, swivel Ø125 mm with brakes

Flex (leg length 500, 650 or 850 mm): Front wheels, double swivel Ø75 mm or Ø50 mm, fixed Ø80 mm Rear wheels, swivel Ø125 mm with central brake

SEE VIDEOS: WWW.YOUTUBE.COM/HOVMANDIMPACT