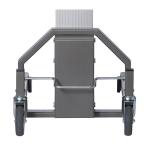

#### **LEG TYPES**

### WHEELS

Standard (leg length 500 mm): Front wheels, double swivel Ø75 mm Rear wheels, swivel Ø125 mm with central brake

Center (leg length 450 or 600 mm): Front wheels, double swivel Ø50 mm Rear wheels, swivel Ø125 mm with brakes

Flex (leg length 500, 650 or 850 mm): Front wheels, double swivel Ø75 mm or Ø50 mm, fixed Ø80 mm Rear wheels, swivel Ø125 mm with central brake

SEE VIDEOS: WWW.YOUTUBE.COM/HOVMANDIMPACT