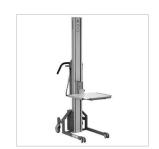

## **CUSTOMIZED AND LOTS OF TOOLS**

Impact 130 is a powerful lifter that lifts, moves and handles loads weighing up to 130 kg. The model is Hovmand's most widely used model, as it can solve a huge quantity of lifting jobs.

The lifter has overload protection, safety clutch and soft start for easy handling. For special loads or specific requirements the lifting tools can be developed for the job.

The Impact 130 can be customized to your needs with five mast heights combined with leg types in different lengths and various wheel options. The extensive range of lifting tools is available in many sizes and materials.