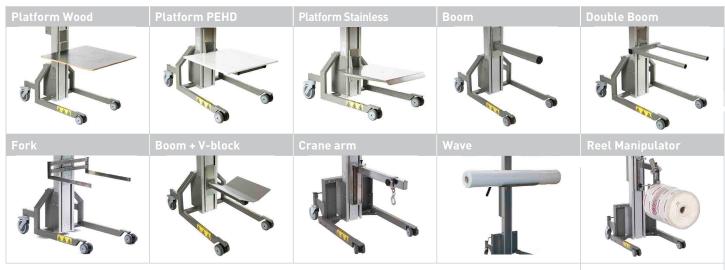

#### T00LS

| Туре   | Capacity | Lifting height | Mast height | Speed  | Batteries    | Weight |
|--------|----------|----------------|-------------|--------|--------------|--------|
|        | kg       | mm             | mm          | mm/sec | Voltage / AH | kg     |
| 130 L  | 130      | 1242           | 1520        | 125    | 24/9         | 43     |
| 130 M  | 130      | 1642           | 1920        | 125    | 24/9         | 45     |
| 130 H  | 130      | 2042           | 2320        | 125    | 24/9         | 47     |
| 130 H2 | 130      | 2180           | 2500        | 125    | 24/9         | 50     |
| 130 H3 | 130      | 2771           | 3046        | 125    | 24/9         | 53     |

The lifter has overload protection, safety clutch and soft start for easy handling. For special loads or specific requirements the lifting tools can be developed for the job.

The Impact 130 can be customized to your needs with five mast heights combined with leg types in different lengths and various wheel options. The extensive range of lifting tools is available in many sizes and materials.