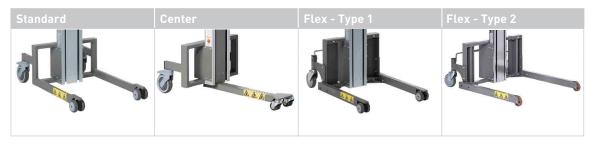

The two mast heights can be combined with leg types in different lengths with various wheels, including flexible legs with inside widths of 450-610 mm and 650-810 mm (Type 1 & 2). The extensive range of lifting tools is available in various sizes and materials.

#### LEG TYPES

#### WHEELS

Standard (leg length 500 mm): Front wheels, double swivel Ø75 mm Rear wheels, swivel Ø125 mm with brakes

Center (leg length 450 or 600 mm): Front wheels, double swivel Ø50 mm Rear wheels, swivel Ø125 mm with brakes

Flex (leg length 500, 650 or 850 mm): Front wheels, double swivel Ø75 mm or Ø50 mm, fixed Ø80 mm Rear wheels, swivel Ø125 mm with central brake

SEE VIDEOS: WWW.YOUTUBE.COM/HOVMANDIMPACT

HOVMAND

LIFTING & MOVING TECHNOLOGY