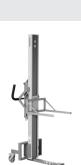

# **IMPACT 80**

**LIGHT ALL-ROUND LIFTER** 

### **FLEXIBLE AND EASY TO USE**

Impact 80 is a reliable lifter designed for lifting and moving various items, such as reels or boxes weighing up to 80 kg.

The lifter is working noiseless, has built-in charger and battery indicator. The quickchange adapter make it possible and easy to use one lifter with several tools, which provides high flexibility in the daily work flow.

The two mast heights can be combined with leg types in different lengths with various wheels, including flexible legs with inside widths of 450-610 mm and 650-810 mm (Type 1 & 2). The extensive range of lifting tools is available in various sizes and materials.







## **IMPACT 80**

#### LEG TYPES



#### T00LS



| Туре | Capacity | Lifting height | Mast height |