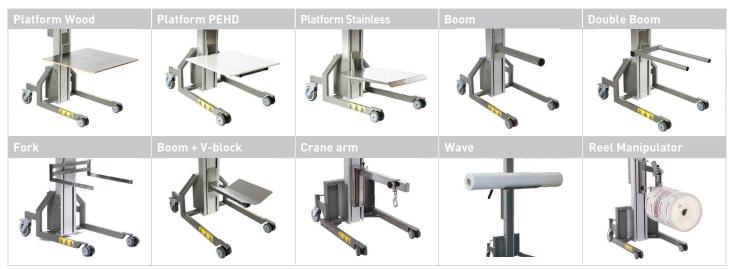

### **FLEXIBLE AND EASY TO USE**

Impact 80 is a reliable lifter designed for lifting and moving various items, such as reels or boxes weighing up to 80 kg.

The lifter is working noiseless, has built-in charger and battery indicator. The quickchange adapter make it possible and easy to use one lifter with several tools, which provides high flexibility in the daily work flow.

#### T00LS

| Туре | Capacity | Lifting height | Mast height | Speed  | Batteries    | Weight |
|------|----------|----------------|-------------|--------|--------------|--------|
|      | kg       | mm             | mm          | mm/sec | Voltage / AH | kg     |
| 80 L | 80       | 1242           | 1520        | 125    | 24/9         | 30     |
| 80 M | 80       | 1642           | 1920        | 125    | 24/9         | 31     |